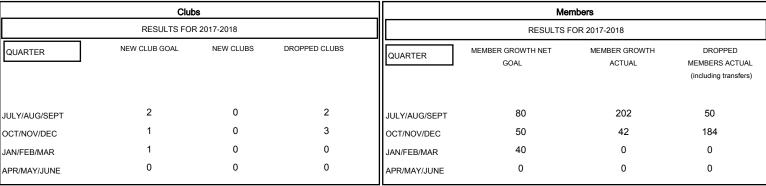

## MONTHLY MEMBERSHIP PROGRESS REPORT

## District 404 A2

Results as of: 12/31/2017

# GMT: BASSEY EDEM LOCATION NIGERIA GMT CA



#### GOALS AND ACTUAL NEW CLUBS CUMULATIVE



## GOALS AND ACTUAL MEMBERS CUMULATIVE



| DROPPED CLUBS: 5  DROPPED MEMBERS |     | 29 CLUBS OF 48 ADDED 1 OR MORE<br>NEW MEMBERS | GENDER DISTRIBUTION  MALE 615 (56.89%)  FEMALE 466 (43.11%)  Women Percentage Fiscal Year Goal: 50% |     |
|-----------------------------------|-----|-----------------------------------------------|-----------------------------------------------------------------------------------------------------|-----|
| DECEASED                          | 2   | CLICK HERE FOR CUMULATIVE MEMBERSHIP DATA     | TOTAL FAMILY UNIT MEMBERS                                                                           | 112 |
| CLUB CANCELLED                    | 88  |                                               |