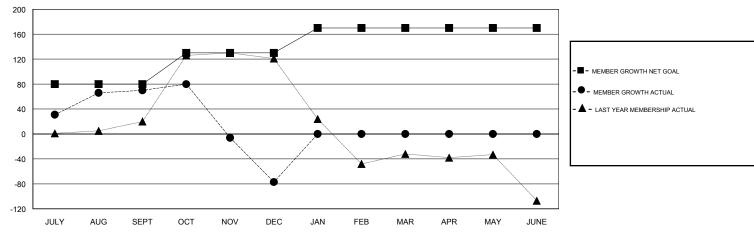

## GOALS AND ACTUAL MEMBERS CUMULATIVE

| DROPPED CLUBS: 5  DROPPED MEMBERS |     | 29 CLUBS OF 48 ADDED 1 OR MORE<br>NEW MEMBERS | GENDER DISTRIBUTION  MALE 615 (56.89%)  FEMALE 466 (43.11%)  Women Percentage Fiscal Year Goal: 50% |     |
|-----------------------------------|-----|-----------------------------------------------|-----------------------------------------------------------------------------------------------------|-----|
| DECEASED                          | 2   | CLICK HERE FOR CUMULATIVE MEMBERSHIP DATA     | TOTAL FAMILY UNIT MEMBERS                                                                           | 112 |
| CLUB CANCELLED                    | 88  |                                               |                                                                                                     | 20  |
| OTHER                             | 144 |                                               | FAMILY MEMBERS PAYING HALF DUES                                                                     | 60  |
| TOTAL                             | 234 |                                               |                                                                                                     |     |