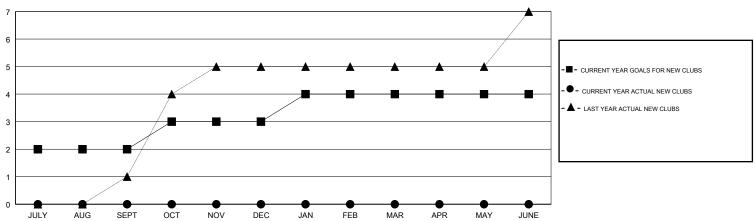

## MONTHLY MEMBERSHIP PROGRESS REPORT

## District 404 A2

Results as of: 12/31/2017

# GMT: BASSEY EDEM LOCATION NIGERIA GMT CA



#### GOALS AND ACTUAL NEW CLUBS CUMULATIVE



## GOALS AND ACTUAL MEMBERS CUMULATIVE



| DROPPED CLUBS: 5  DROPPED MEMBERS |     | 29 CLUBS OF 48 ADDED 1 OR MORE<br>NEW MEMBERS | GENDER DISTRIBUTION  MALE 615 (56.89%)  FEMALE 466 (43.11%)  Women Percentage Fiscal Year Goal: 50% |     |
|-----------------------------------|-----|-----------------------------------------------|-----------------------------------------------------------------------------------------------------|-----|
| DECEASED                          | 2   | CLICK HERE FOR CUMULATIVE MEMBERSHIP DATA     | TOTAL FAMILY UNIT MEMBERS                                                                           | 112 |
| CLUB CANCELLED                    | 88  |                                               |